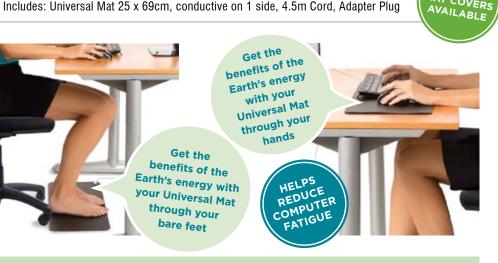

# UNIVERSAL MAT

Anywhere you work, sit, relax or rest, the Earthing Universal Mat is one of the greatest things you can do to support your health and maintain wellness. The Universal Mat can be used on top of a desk under your computer keyboard and mouse with your hands resting anywhere on the mat surface. Another option, is under your desk with bare feet resting on the mat. You can also team the mat up with a pair of specially designed Earthing Shoes (see page 14) so that you can leave your shoes on while using the Earthing Mat. The Universal Mat is made from carbonised vinyl that is odourless with a foam backing.

Used in the office it can help reduce body voltage induced on our bodies from common electrical sources such as computers, printers and other office equipment.

#### **UNIVERSAL MAT KIT**

Includes: Universal Mat 25 x 69cm, conductive on 1 side, 4.5m Cord, Adapter Plug

Every product has a snap connection that attaches to our Earthing cord which then plugs into a standard power outlet using our custom designed Earthing adapter plug or optional Ground Rod. (No power is used)