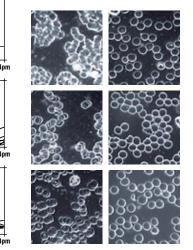

#### LIVE BLOOD ANALYSIS

Clinical Physician and co-author of the Earthing book Dr Stephen T. Sinatra undertook many trials and experiments with Earthing. In one such trial he invited a group of participants to have a drop of blood taken from them before and after 40 minutes of Earthing via EKG patches connected to the Earth. All samples of the blood taken showed clumpy blood prior to Earthing yet a dramatic improvement post-Earthing. Images clearly show blood samples appeared more thinned out and fewer formations of blood cells associated with clumping and clotting.

#### PRE-EARTHING POST-EARTHING