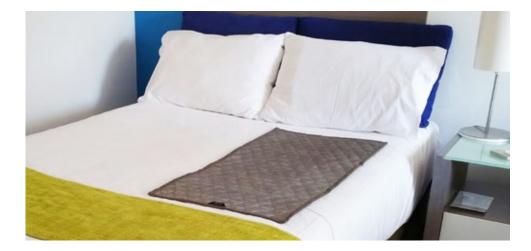

### **BED SHEETS** All our sheets are available in different sizes to fit most mattresses. Our half sheet fits all beds and

EARTHING

can be placed over a section of your regular bottom sheet, either the long way for 1 person or along the bottom of the bed for 2 people. For the best results, bare skin must be in direct contact with the sheets.

### WHAT MAKES OUR SHEETS SO SPECIAL?

Our Earthing Sheets are manufactured with 100% natural unbleached and undved Egyptian cotton. Every sheet contains more than 365 metres of silver thread woven into the all natural cotton to give it its conductive and antimicrobial properties. This unique design allows our 300 thread count sheets to comfortably make the connection between you and the Earth. Every product has a snap connection that attaches to our Earthing cord which then plugs into a standard power outlet using our custom designed Earthing adapter plug or optional Ground Rod. To wash simply unclip the cord from the sheet and follow washing instructions.

#### HALF SHEET KIT

Includes: Half-Sheet: 3m x 91.4cm (approx), 4.5m Cord, Adapter Plug