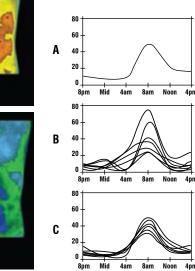

BEFORE

AFTER

Cortisol is known as the stress hormone. A lifetime of high stress can cause cortisol levels to go into overdrive – and serious health conditions start to appear. To test the effectiveness of Earthing on cortisol levels, 12 subjects who complained of sleep problems, stress and pain were monitored over an eight week period. The results were significant: Graph A indicates a normal 24 hour cortisol secretion profile. Graph B shows the wide variety of patters among the participants prior to Earthing. Chart C represents the altered patterns of the participants after Earthing – a significant stabilisation of cortisol levels.