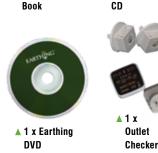

# TRY OUR INTRODUCTION TO EARTHING STARTER PACK

ALSO

AVAILABLE

WITH FITTED

SHEETS &

SILVER

▲ 2 x 4.5

straight cords

x Adapter plugs

▲ 1 x Product

Tester

The popular starter kit features a money-saying combination of Earthing Half-Sheet made with conductive silver thread (see page 7) to use on your bed when you sleep, and an Earthing Universal Mat (see page 9) for use elsewhere in your home or office with the addition of the Socket Tester to verify that your power points and power boards are earthed correctly, the Product Tester to verify that your products are conductive

and are connected correctly, the Earthing Book, Audio Earthing Book CD, The Grounded DVD and all connectors so that you can start Earthing as soon as you receive your products.

### **OUR STARTER PACK CONTAINS**

WELCOME TO THE FUTURE OF SLEEP

EARTHING

1 x Earthing

▲ 1 x Earthing

... or longways for one.

Every product has a snap connection that attaches to our Earthing cord which then plugs into a standard power outlet using our custom designed Earthing adapter plug or optional Ground Rod.