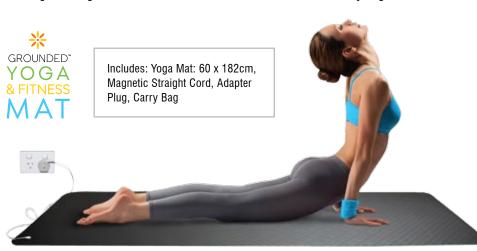

# YOGA & FITNESS MAT KIT

Our Grounded Yoga Mat is the perfect addition to your yoga routine. It's also great for pilates, stretching, meditation and even for larger standing or sitting areas.

The new magnetic snap cord attaches with ease to the corner of the mat and to the nearest standard power outlet or you can use the optional Ground Rod. 100% PVC Free and Latex Free, Anti-Skid and Odourless. To clean simply wipe down with a damp cloth. Handy carry bag included.