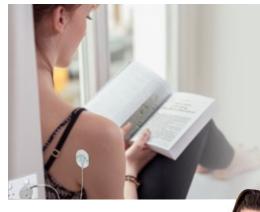

### PATCHES

The Earthing Patches are also good for spot pain and in particular hard to reach places, such as back of neck, underarms etc.

They are disposable and are useful for practitioners and healing areas of the body.