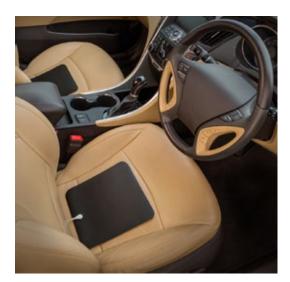

### AUTO **SEAT PAD**

The Auto Seat Pad neutralizes micro electrical charges on the body. It's great for those who spend many hours traveling. Great for you and all your passengers. The conductive auto seat pads attach to the steel frame of the car.

LOOSEN **UP ON** THE ROAD