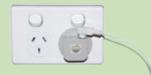

### How do I connect to the Earth, when I'm inside?

To connect to the Earth when inside, you need a conductive path. All indoor Earthing products are made with conductive materials such as silver and carbon, as well as conductive wires. A conductive wire is connected via a plug to the Earth wire already present in existing power points throughout homes and workplaces in Australia. When Earthing products are connected to the Earth and you are in bare skin contact with them, a conductive path is created and you become Earthed as well. You can also use a direct Earthing Rod run under a door or through a window and out into the Earth.

### How do I know my power points are earthed?

You can test your power points are Earthed correctly with our Socket Tester. When plugged into the power point and switched on, three orange lights will display, verifying the outlet is wired correctly. Most homes in Australia are safely Earthed. If in doubt contact a qualified electrician.