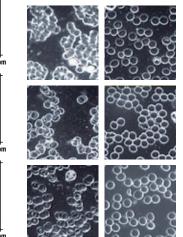

#### LIVE BLOOD ANALYSIS

Clinical Physician and co-author of the Earthing book Dr Stephen T. Sinatra undertook many trials and experiments with Earthing. In one such trial he invited a group of participants to have a drop of blood taken from them before and after 40 minutes of Earthing via EKG patches connected to the Earth. All samples of the blood taken showed clumpy blood prior to Earthing yet a dramatic improvement post-Earthing. Images clearly show blood samples appeared more thinned out and fewer formations of blood cells associated with clumping and clotting.

#### PRE-EARTHING POST-EARTHING