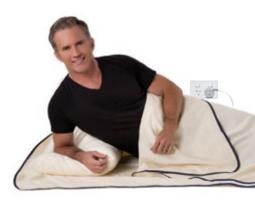

# THROW & PLUSH PAD

The Earthing Throw and Plush Pad are made of soft plush cotton with conductive silver threading on one side and a suede like smooth cotton on the reverse side (this side is not conductive). The Earthing Throw can be used as a blanket, to lay on or to sleep with as long as it is in contact with your bare skin. The Plush Pad can be used on a chair to sit on, behind your back or draped over your lap. Both are also great for indoor pets too!

#### EARTHING THROW KIT

Includes: Earthing Throw: 1.1 x 1.5m, conductive on 1 side, 4.5m cord, Adapter Plug

#### **PLUSH PAD KIT**

Includes: Plush Pad: 50.8 x 76.2cm, conductive on 1 side, 4.5m cord, Adapter Plug Every product has a snap connection that attaches to our Earthing cord which then plugs into a standard power outlet using our custom designed Earthing adapter plug or optional Ground Rod.