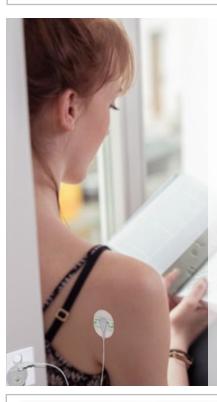

### EARTHING WHILE YOU SLEEP

Sleep is essential for good health. The primary reason people do not sleep well is stress. Feeling chronically stressed "in effect" is a result of holding the body in a flight or fight state for an extended period. When the body is in this state, it becomes charged with elevated levels of hormone cortisol that disrupt metabolism and sleep.

Poor sleep in turn prevents recovery and causes health disorders.

The easiest way to minimize stress and improve health is to sleep grounded on our Earthing Sheets and Pillowcases. Sleeping grounded, by connecting to the earth's energy, is a ground-breaking natural way to reduce stress.

Grounding naturally reduces charge in the body which in turn normalizes hormone cortisol secretion and enables stabilized sleep, naturally.

You can sleep grounded every night on our Earthing fitted sheets, half sheets and pillowcases.