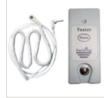

#### PRODUCT TESTER

**OUTLET CHECKER** It tests the electrical power outlets in your home to verify that they are Earthed before using your Earthing products.

COIL CORD 6m They connect Earthing body bands and Earthing pillowcases to earthed outlets.