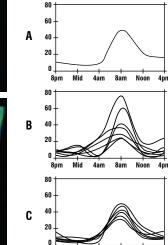

BEFORE

AFTER

Cortisol is known as the stress hormone. A lifetime of high stress can cause cortisol levels to go into overdrive – and serious health conditions start to appear. To test the effectiveness of Earthing on cortisol levels, 12 subjects who complained of sleep problems, stress and pain were monitored over an eight week period. The results were significant: Graph A indicates a normal 24 hour cortisol secretion profile. Graph B shows the wide variety of patters among the participants prior to Earthing. Chart C represents the altered patterns of the participants after Earthing – a significant stabilisation of cortisol levels.

8pm Mid 4am 8am Noon 4p