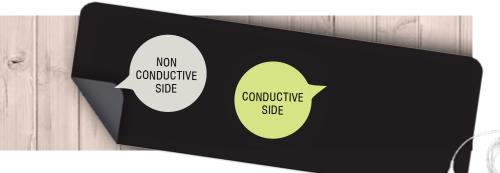

### **BED SHEETS** All our sheets are available in different sizes to fit most mattresses. Our half sheet fits all beds and

EARTHING

can be placed over a section of your regular bottom sheet, either the long way for 1 person or along the bottom of the bed for 2 people. For the best results, bare skin must be in direct contact with the sheets.

### WHAT MAKES OUR SHEETS SO SPECIAL?

Our Earthing Sheets are manufactured with 100% natural unbleached and undved Egyptian cotton. Every sheet contains more than 365 metres of silver thread woven into the all natural cotton to give it its conductive and antimicrobial properties. This unique design allows our 300 thread count sheets to comfortably make the connection between you and the Earth. Every product has a snap connection that attaches to our Earthing cord which then plugs into a standard power outlet using our custom designed Earthing adapter plug or optional Ground Rod. To wash simply unclip the cord from the sheet and follow washing instructions.